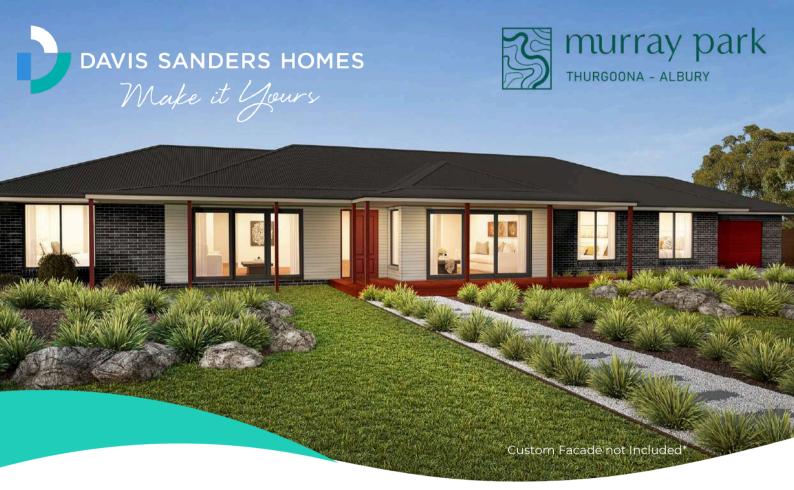

## MANOR 37

#### LOT 806 Riverboat Drive, Murray Park Estate

House Width 13720mm House Length 34470mm

Total House Area - 336.4m<sup>2</sup> Total Block Area - 1170m<sup>2</sup>

Minimum Block Width 16000mm

### From ~ \$1,039,148

Minimum lot sizes and dimensions may vary subject to fall of land, easement details, council and developer requirements. House size and dimensions on brochure based on the Pulse facade, custom facade shown not included. Sizes and dimensions may vary subject to façade selection. Refer to working drawings for complete dimensions. Photographs and images in this publication have been used for illustrative purposes only. They are not indicative of this particular floor plan.