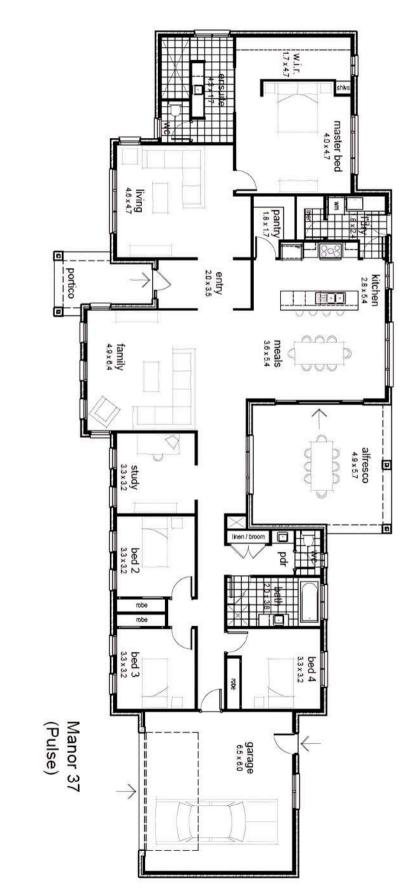

# MANOR 37 HOUSE & LAND PACKAGE

Get your dream home with our house and land package deal!

### **Property Features**

- 4 Bedrooms
- Open Alfresco
- 2.5 Bathrooms Double Garage
- 2 Living areas

## MANOR 37

#### LOT 806 Riverboat Drive, Murray Park Estate

House Width 13720mm House Length 34470mm

Total House Area - 336.4m<sup>2</sup> Total Block Area - 1170m<sup>2</sup>

Minimum Block Width 16000mm